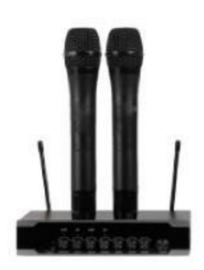

## Wireless Handheld Microphone Set

"Advance technology Wireless Handheld Microphone Set"

Model Pro-M20T

Microphone Set of Two wireless Handheld Microphone

Receiver Dual Channel Non-Diversity

Frequency Response 40Hz-16kHz Polar Pattern (Hand mic) Cardioid

Output Individual Channel: XLR, Mix out: ¼" Jack

Channels 200 Selectable UHF Channels

Channel Control Individual channel output with level control & mix output

Pairing Easy setup of the system with Infra-Red

Frequency Identification Back light display fo Frequency Identification

Power Req. (Hand Mic) 2 x 1.5V AA

Receiver 240V AC 50Hz for AC Adaptor with the set