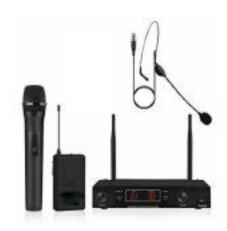

## Wireless Microphone set with wireless Receiver -Pro-HH-30M

Microphone One Lapel and One Handheld Wireless Mic

Receiver Non-Diversity Dual Channel

Frequency 40Hz-16kHz

Polar Pattern Cardioid (Hand mic)

Output Individual Channel: XLR, Mix out: ¼" Jack